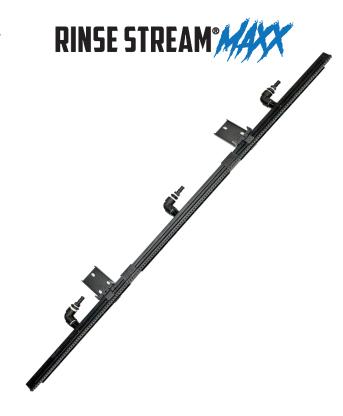

## **Rinse Stream™ MAXX**

Consistently rinse all surfaces and eliminate foam from all crevices while using only 6-to-9 gallons of water per car. Sonny's Rinse Stream® MAXX features 166 precision-calibrated Zero-degree streams of water to cut through blower turbulence for a perfect rinse every time.

## **Features**

- Zero-degree streams of water withstand air turbulence to deliver an even contact with vehicle surface.
- Impress customers with a premium rinse experience and use a precision controlled quantity of water.
- Increase customer satisfaction in a compact design that ensures clog-free consistency.

## **Specifications**

| Dimensions   | 4in L x 84in W x 10in H |  |
|--------------|-------------------------|--|
| Inlet        | 1/2in                   |  |
| Outlet       | N/A                     |  |
| Max Pressure | 200PSI                  |  |