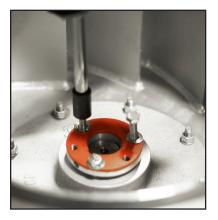

#### **Removal Instructions:**

- **STEP 1:** Remove all bolts from taper-lock
- **STEP 2:** Place opening of removal tool over the taper-lock, make sure the opening rests completely flat against the surface of the impeller.
- **STEP 3:** With your hand firmly placed around the base of the handle, hit the tool with a heavy hammer (several hits might be required depending on how long the blower has been installed). This will completely separate the impeller from the taper-lock.

STEP 1

STEP 2

STEP 3