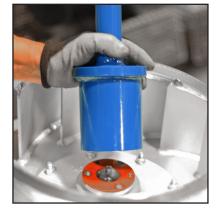

#### **Removal Instructions:**

- **STEP 1:** Remove all bolts from taper-lock
- **STEP 2:** Place opening of removal tool over the taper-lock, make sure the opening rests completely flat against the surface of the impeller.
- **STEP 3:** With your hand firmly placed around the base of the handle, hit the tool with a heavy hammer (several hits might be required depending on how long the blower has been installed). This will completely separate the impeller from the taper-lock.

STEP 1

STEP 2

STEP 3