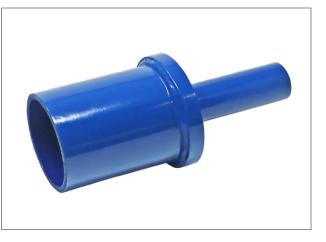

# **Blower Impeller Removal Tool**

### **Product Features**

Sonny's Blower Impeller Removal Tool, is the perfect tool to use for a quick and safe removal of the blower impellers from taper-locks.

#### **Product Specifications**

| Туре     | Blower Impeller Removal Tool |
|----------|------------------------------|
| Material | Steel                        |
| Height   | 8-1/2in                      |
| Diameter | 3-1/2in                      |
| Color    | Blue                         |